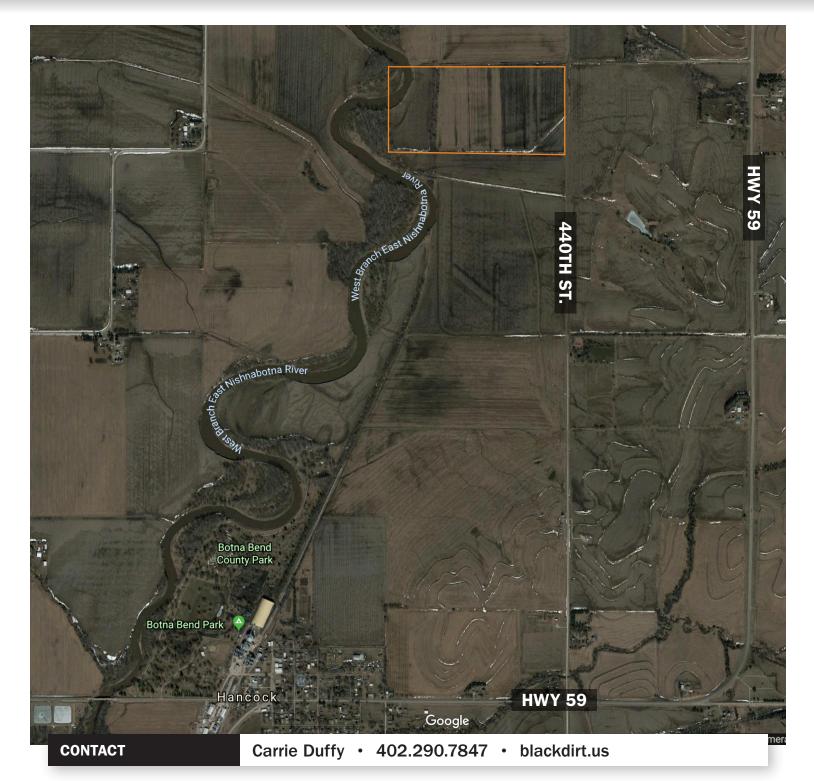

1/2 Mile east of Hancock on Hwy 59 then 1 1/2 mile north on 440th Street to east side of property

**PRICE** 

\$617,000

LEGAL **DESCRIPTION**  South ½ of the Northeast ¼, Section 5,

Township 76N, Range 39E, Pottawattamie County, Iowa

**ADDITIONAL INFORMATION** 

- · Property is subject to life estate call for more information
- Highly productive 64 Acres tillable
- · Level topography
- Nishnabotna River frontage Ideal hunting opportunities
- · 35 minutes to Omaha

**CONTACT** 

Carrie Duffy • 402.290.7847 • blackdirt.us