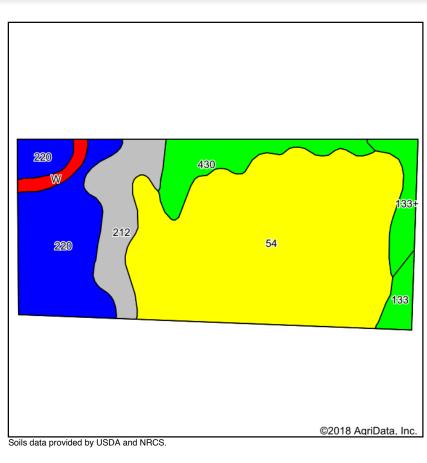

Township: Valley Acres: 81.01

Date: 2/15/2018

Area Symbol: IA155, Soil Area Version: 22

| Alea Syllibul. IA 130, Sull Alea Velsiuli. 22 |                                                                                   |       |                  |             |                  |        |      |  |  |
|-----------------------------------------------|-----------------------------------------------------------------------------------|-------|------------------|-------------|------------------|--------|------|--|--|
| Cod                                           | Soil Description                                                                  | Acres | Percent of field | CSR2 Legend | Non-Irr Class *c | CSR2** | cs   |  |  |
| е                                             |                                                                                   |       |                  |             |                  |        | R    |  |  |
| 54                                            | Zook silty clay loam, 0 to 2 percent slopes, occasionally flooded                 | 45.38 | 56.0%            |             | llw              | 67     | 70   |  |  |
| 220                                           | Nodaway silt loam, 0 to 2 percent slopes, occasionally flooded                    | 15.10 | 18.6%            |             | llw              | 82     | 85   |  |  |
| 212                                           | Kennebec silt loam, 0 to 2 percent slopes, occasionally flooded                   | 7.84  | 9.7%             |             | lw               | 91     | 86   |  |  |
| 430                                           | Ackmore silt loam, 0 to 2 percent slopes, occasionally flooded                    | 6.32  | 7.8%             |             | llw              | 77     | 83   |  |  |
| 133+                                          | Colo silt loam, deep loess, 0 to 2 percent slopes, overwash, occasionally flooded | 3.21  | 4.0%             |             | llw              | 78     | 85   |  |  |
| 133                                           | Colo silty clay loam, deep loess, 0 to 2 percent slopes, occasionally flooded     | 1.89  | 2.3%             |             | llw              | 78     | 80   |  |  |
| W                                             | Water                                                                             | 1.27  | 1.6%             |             |                  | 0      | 0    |  |  |
| Weighted Average                              |                                                                                   |       |                  |             |                  |        | 75.1 |  |  |

<sup>\*\*</sup>IA has updated the CSR values for each county to CSR2.

Soils data provided by USDA and NRCS.

**CONTACT** 

Carrie Duffy • 402.290.7847 • blackdirt.us

<sup>\*</sup>c: Using Capabilities Class Dominant Condition Aggregation Method