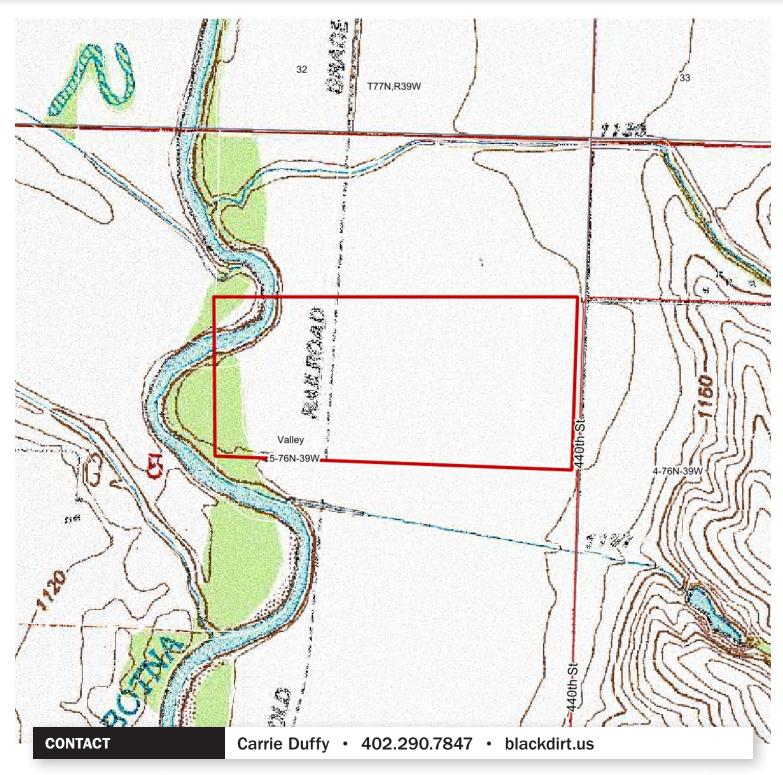

1/2 Mile east of Hancock on Hwy 59 then 1 1/2 mile north on 440th Street to east side of property

**PRICE** 

\$617,000

LEGAL **DESCRIPTION**  South ½ of the Northeast ¼, Section 5,

Township 76N, Range 39E, Pottawattamie County, Iowa

#### FARM LAND

FOR SALE

Hancock, Iowa | Pottawattamie County, Iowa

PROPERTY: **PROPERTY: 79 ACRES** 

**ASKING PRICE: \$617,000** 

State: lowa

County: **E Pottawattamie** 

Location: 5-76N-39W

Township: Valley Acres: 81.01

Date: 2/15/2018

Area Symbol: IA155, Soil Area Version: 22

| Alea Syllibul. IA 130, Sull Alea Velsiuli. 22 |                                                                                   |       |                  |             |                  |        |      |  |  |
|-----------------------------------------------|-----------------------------------------------------------------------------------|-------|------------------|-------------|------------------|--------|------|--|--|
| Cod                                           | Soil Description                                                                  | Acres | Percent of field | CSR2 Legend | Non-Irr Class *c | CSR2** | cs   |  |  |
| е                                             |                                                                                   |       |                  |             |                  |        | R    |  |  |
| 54                                            | Zook silty clay loam, 0 to 2 percent slopes, occasionally flooded                 | 45.38 | 56.0%            |             | llw              | 67     | 70   |  |  |
| 220                                           | Nodaway silt loam, 0 to 2 percent slopes, occasionally flooded                    | 15.10 | 18.6%            |             | llw              | 82     | 85   |  |  |
| 212                                           | Kennebec silt loam, 0 to 2 percent slopes, occasionally flooded                   | 7.84  | 9.7%             |             | lw               | 91     | 86   |  |  |
| 430                                           | Ackmore silt loam, 0 to 2 percent slopes, occasionally flooded                    | 6.32  | 7.8%             |             | llw              | 77     | 83   |  |  |
| 133+                                          | Colo silt loam, deep loess, 0 to 2 percent slopes, overwash, occasionally flooded | 3.21  | 4.0%             |             | llw              | 78     | 85   |  |  |
| 133                                           | Colo silty clay loam, deep loess, 0 to 2 percent slopes, occasionally flooded     | 1.89  | 2.3%             |             | llw              | 78     | 80   |  |  |
| W                                             | Water                                                                             | 1.27  | 1.6%             |             |                  | 0      | 0    |  |  |
| Weighted Average                              |                                                                                   |       |                  |             |                  |        | 75.1 |  |  |