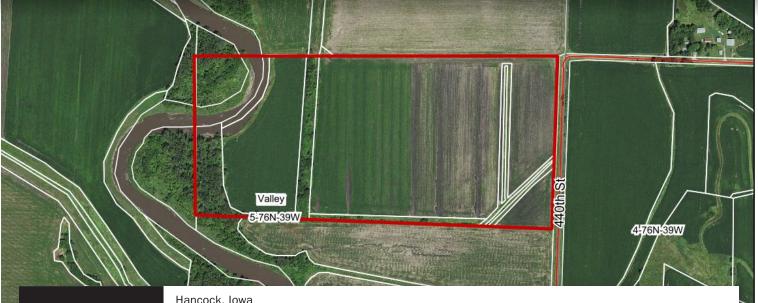

#### **FARM LAND**

Hancock, Iowa | Pottawattamie County, Iowa

PROPERTY: **PROPERTY: 79 ACRES** 

**ASKING PRICE: \$617,000** 

FOR SALE

LOCATION

Hancock, Iowa

Pottawattamie County, Iowa

1/2 Mile east of Hancock on Hwy 59 then 1 1/2 mile north on 440th Street to east side of property

**PRICE** 

\$617,000

LEGAL **DESCRIPTION**  South ½ of the Northeast ¼, Section 5,

Township 76N, Range 39E, Pottawattamie County, Iowa

**ADDITIONAL INFORMATION** 

- · Property is subject to life estate call for more information
- Highly productive 64 Acres tillable
- · Level topography
- Nishnabotna River frontage Ideal hunting opportunities
- · 35 minutes to Omaha